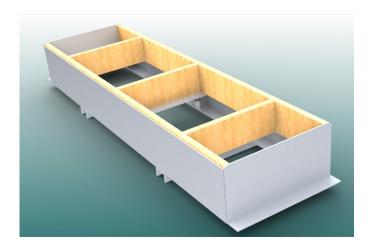

## ALUMINUM FOUNDATION TROUGH FOR LONG JUMP

**SKU: 22816** 

- For long jump and triple jump
- 122 x 34 x 10 cm
- · Made of aluminum
- · Adjustable in height and inclination

## ALUMINUM FOUNDATION TROUGH FOR LONG JUMP AND TRIPLE JUMP

The sturdy **aluminum foundation trough** for take-off boards is manufactured in Germany to the highest quality, is certified by World Athletics and has the following features:

- Dimension: 122 x 34 x 10 cm
- 4 mm wall thickness
- Height and inclination can be regulated by adjustable bottom plates
- The long sides of the foundation trough are recessed with leveling pieces for clean installation of the synthetic surface
- Spacers and foundation anchors for dimensionally accurate installation are included