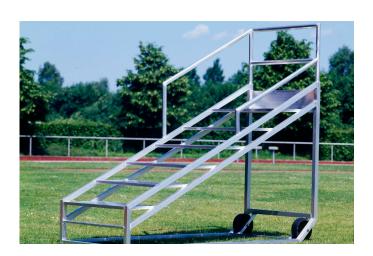

## **HIGH QUALITY JUDGES STAND FOR 8 PEOPLE**

The **aluminum judges stand** is suitable for 8 people. The robust design guarantees a **long durability**. The base frame of the judges stand is made of a special rectangular profile measuring  $80 \times 60 \times 3$  mm. The edges of the profile are rounded. The treads are made of a toeboard profile, while the railing is made of square profiles with dimensions of  $50 \times 50 \times 3$  mm.

## Aluminum judges stand with wheels

The **extra wide wheels** enable comfortable transportation. For this purpose, the judges stand made of aluminum also has a receptacle for the lifting roller.

Material Aluminum