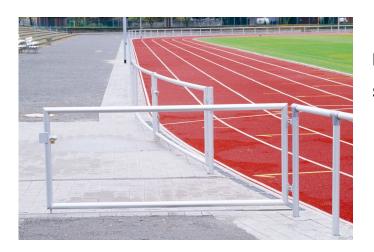

## **BARRIER PASSAGE, 2-LEAF**

**SKU:** 45205

• width: 4,0 m

• For care vehicles

• Made of aluminum

## BARRIER PASSAGE MADE OF ALUMINUM

The **double-leaf barrier gate** with a **width of 4.0 m** is ideally suited for care vehicles. It is made of extremely sturdy aluminum, which guarantees a long service life.