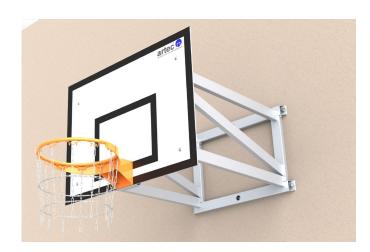

## BASKETBALL WALL CONSTRUCTION, FULLY WELDED

**SKU:** 37645-1

- Projection 1.25 m
- · Made of aluminum
- · Without basket and backboard

## **FULLY WELDED BASKETBALL WALL CONSTRUCTION**

The **basketball stand for wall mounting** is **fully welded** and made of aluminum. Thus, it has extraordinary stability and durability. The projection of the wall construction is 1.25 m.