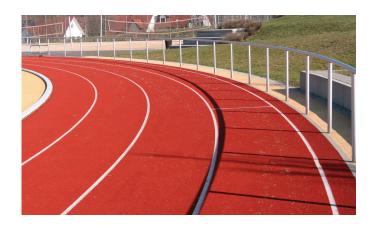

## **CURVED BARRIER RAIL**

**SKU**: 45054

- Made of aluminum
- Round profile
- Weatherproof
- Length: 2.50 m

## **CURVED BARRIER RAIL**

The curved barrier rail is made of anodized aluminum. A round profile with a diameter of 60 mm and a wall thickness of 3 mm is used for production. The rail has an **length of 2.50 m**.

Component

**Barrier Bar**