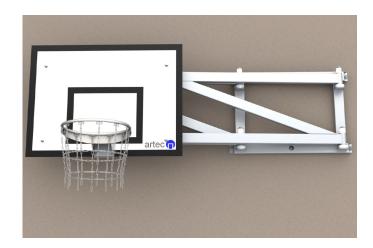

## FOLD-IN BASKETBALL SYSTEM

**SKU:** 38935

- 1.65 m projection
- Made of aluminum
- Wall construction
- With backboard, hoop and chain net

## FOLD-IN BASKETBALL SYSTEM FOR WALL MOUNTING

**The fold-in basketball system** is mounted on the wall and can be swung to the side. It is made of aluminum and has a **projection of 1.65 m**. The basketball frame is welded in one piece, which makes it extremely stable and durable. The backboard is made of weather-resistant coplast and has a size of 1.20 x 0.90m. The fold-in basketball system is also equipped with a **basketball hoop made of galvanized steel**, powder-coated in the color orange. The sturdy steel chain net is also galvanized.