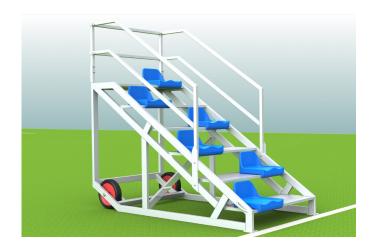

## STURDY JUDGES STAND WITH SEAT SHELLS

The **judges stand including seat shells** is suitable for 6 people and is made of aluminum. The robust design guarantees a long durability. The base frame of the judges stand is made of a rectangular profile measuring 80 x 60 x 3 mm. The edges of the profile are rounded. The treads are further made of a toeboard profile, while the railing is made of square profiles with dimensions of 50 x 50 x 3 mm.

## With extra wide wheels

The judges stand with seat shells has **extra wide wheels** for comfortable transportation. For this purpose, it is also equipped with a receptacle for the lifting roller.

Material Aluminum