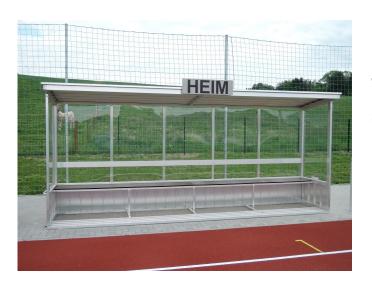

## LABELING FOR TEAM CABINS AS ADDITIONAL EQUIPMENT

With this labeling you can mark your team cabin with "Home" or "Guest", so that the division of the team cabins at the sports field is immediately visible. Alternatively to the labeling "Home" or "Guest", other labelings are also possible after consultation with artec®.

This **practical additional equipment** enhances the value of our team cabins and offers an additional possibility of use.

Important note: Price is valid for one label "Home" or "Guest".

CONTACT

**Intended Purpose** 