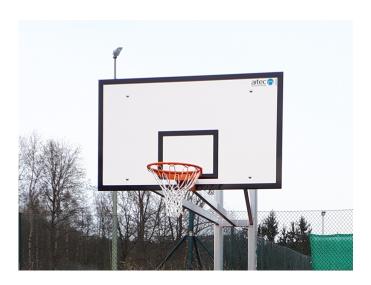

## LARGE COPLAST BASKETBALL BACKBOARD

**SKU:** 37251

- 1.80 x 1.05 m
- For aluminum systems

## LARGE COPLAST BASKETBALL BACKBOARD FOR OUTDOOR

The **coplast basketball backboard** measures **1.80 x 1.05 m**. It is extremely robust and weatherproof. It is made extremely sturdy and weather resistant.

Type target board Coplast

**Dimensions** 1.80 x 1.05 m

Color / Surface Natural Aluminum

**Certification Mark** TÜV tested