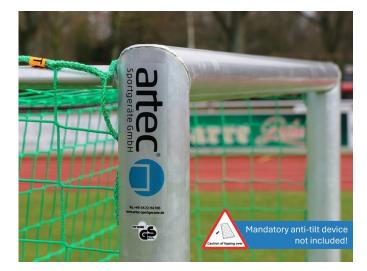

Note: Goal net not included.

**Important note:** Mobile goals must be secured against tipping! If the mini goals should remain mobile, our <u>weights with wheels</u> are suitable to prevent them from tipping over. The gates are permanently anchored in the ground using <u>earth anchor ground sleeves</u>.