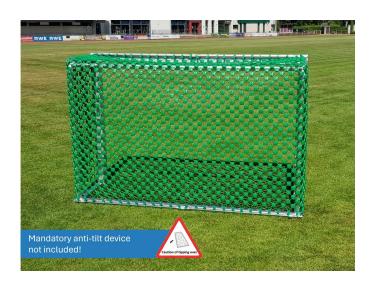

### MINI GOAL WITH HERCULES NET

**SKU:** 30945-HK

- 2.40 x 1.60 m
- · Fully welded
- · Vandalism-proof
- Net assembly ex works
- without anti-tip protection

### MINI GOAL WITH HERCULES NET, VANDALISM-PROOF

The **mini goal with hercules net in the size 2.40 x 1.60 m** is made entirely of aluminum. The aluminum profiles are **welded in one piece** and reinforced several times, making the goal extremely sturdy. While the ground frame consists of a 80 x 60 mm profile, we are using the even more solid oval profile ( $100 \times 120 \text{ mm}$ ) for the goal frame. The mini goal has a projection of 0.88 cm.

# Sturdy net with steel inlay

The open back of the goal is equipped with a **vandalism-proof hercules net**. The net consists of a braided polyester line **with steel core**. This makes cut nets a matter of the past.

We take care of the installation of the hercules net ensuring that you will get a goal that is ready for use!

**Important note:** mobile goals must be secured against tipping over! If the mini goals should remain mobile, our <u>weights with wheels</u> are suitable to prevent them from tipping over. These are already integrated into the <u>Mini goal PROTECTOR</u>. The gates are permanently anchored in the ground using **earth anchor ground sleeves.** 