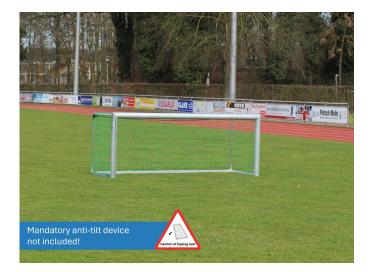

### MINI SOCCER GOAL 3 X 1 M -EASYTEC-

SKU: 30119-E

- Safety net hooks
- Made of aluminum
- Fully welded
- 1 m projection
- Color: aluminum natural
- without anti-tip protection

### MINI SOCCER GOAL 3 X 1 M WITH NET HOOKS

The mini soccer goal in size 3 x 1 m is made of aluminum profiles with high wall thickness, is **fully welded** and thus has **excellent quality**. The goal frame profile used is a square profile with dimensions of 80 x 80 mm, while the ground frame is made of a 50 x 50 mm profile. The projection of the mini soccer goal is still 1 m. The mini goal has an **open back frame**. The net is fixed by very flat designed plastic safety net hooks.

**Important note:** Mobile goals must be secured against tipping! If the mini goals should remain mobile, our **weights with wheels** are suitable to prevent them from tipping over. These are already integrated into the **Mini goal PROTECTOR**. The gates are permanently anchored in the ground using <u>earth anchor ground sleeves</u>.