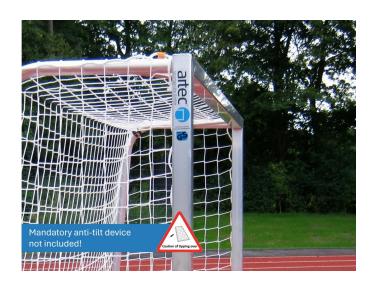

**Important note:** Mobile goals must be secured against tipping! If the mini goals should remain mobile, our <u>weights with wheels</u> are suitable to prevent them from tipping over. The gates are permanently anchored in the ground using <u>earth anchor ground sleeves</u>.