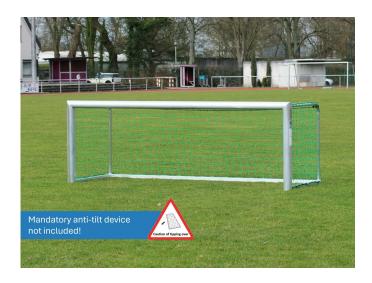

## MINI SOCCER GOAL WITH OVAL PROFILE

**SKU:** 30118

- 3 x 1 m
- Fully welded
- · Made of aluminum
- · Color: natural aluminum
- Milled net suspension
- without anti-tip protection

## MINI SOCCER GOAL WITH OVAL PROFILE AND MILLED NET SUSPENSION

The mini soccer goal in the size of 3 x 1 m is made of thick-walled aluminum profiles, is **completely welded in one piece** and thus has an **extraordinary stability**. The goal frame profile used is an oval profile with dimensions of  $100 \times 120$  mm, while the ground frame consists of a  $50 \times 50$  mm profile. The projection of the mini soccer goal is still 1 m.

**Important note:** Mobile goals must be secured against tipping! If the mini goals should remain mobile, our <u>weights with wheels</u> are suitable to prevent them from tipping over. These are already integrated into the <u>Mini goal PROTECTOR</u>. The gates are permanently anchored in the ground using <u>earth anchor ground sleeves</u>.