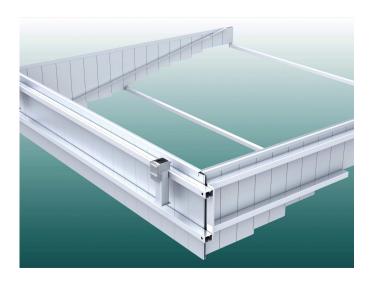

## **MOAT KIT MADE OF ALUMINUM**

The **moat kit** is 3-piece (2 side walls, 1 end wall) and has a depth of 50 cm. The kit is made of aluminum with **special side wall profiles** and also has the following features:

- Aluminum profiles sealed at the factory
- Marking rails as reference edge for ditch slope
- · Upper end profile for clean attachment of the plastic decking
- Special ground socket with tilting cover already welded to the front side (to accommodate the moat obstacle)