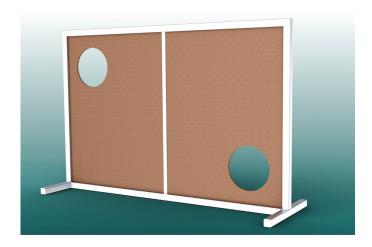

## MOBILE GOAL WALL WITH WEIGHTS MADE OF ALUMINUM

The mobile goal wall with weights (internal) has a size of 3 x 2 m. The frame is made of square aluminum profiles (80 x 80 mm). The goal wall itself is made of weatherproof multiplex boards, which makes it exceptionally stable and durable. In the wall there are also two openings with a diameter of 50 cm.

## TÜV tested and anti-tilt goal wall

The goal wall in mobile version is equipped with internal weights. Thus, it is secured against tipping. The goal wall is manufactured in Germany according to DIN 748, is TÜVtested and has a GS mark.