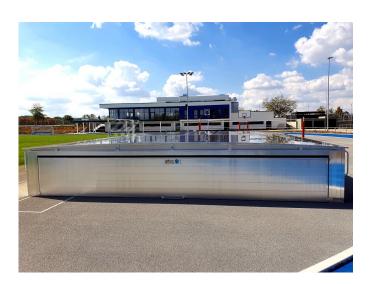

## MOBILE SAFETY COVER FOR POLE VAULT LANDING AREAS

The mobile **safety cover** for pole vault landing areas in two-part design is made of aluminum. The roof and side surfaces come with welded-in board profiles. By sealing the individual profiles, the cover is also **waterproof** and therefore weatherproof. In the center there is a gutter for the drainage of rainwater. The safety cover is mobile due to **internal double running wheels**. The wheel axles are welded into the frame.