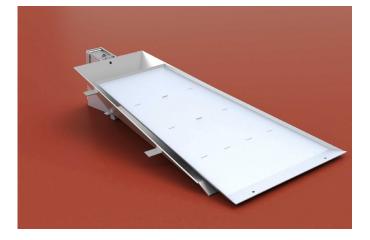

## STAINLESS STEEL POLE VAULT TROUGH

**SKU:** 21322

- With inspection shaft
- Lockable

#### POLE VAULT TROUGH MADE OF STAINLESS STEEL WITH INSPECTION SHAFT

The **pole vault trough made of robust stainless steel** with inspection shaft (lockable) comes from our own production and is manufactured in Germany. The wall thickness of the pole vault trough is 3 mm, the thickness of the front side is 5 mm.