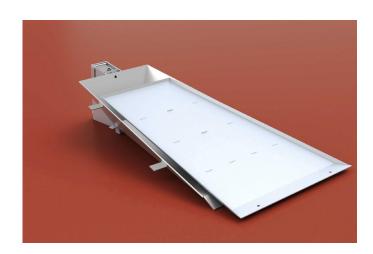

## POLE VAULT TROUGH WITH INSPECTION SHAFT

**SKU**: 21321

- Made of stainless steel
- · World Athletics certificate

## POLE VAULT TROUGH WITH INSPECTION SHAFT MADE OF STAINLESS STEEL

The **stainless steel pole vault trough** is made in Germany and is produced in our own factory. The wall thickness of the pole vault trough is 3 mm, the thickness of the front side is 5 mm. The pole vault trough is **certified by World Athletics** and can therefore be used in professional competitions.