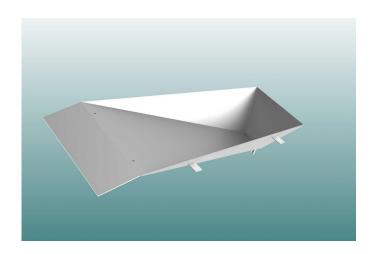

## POLE VAULT TROUGH WITH LOCK MADE OF STAINLESS STEEL

The **pole vault trough (with lock)** in a stable and robust design made of stainless steel comes from our own production and is manufactured in Germany. The wall thickness of the pole vault trough is 3 mm, the thickness of the front side is 5 mm. The pole vault trough is **certified by World Athletics** and can therefore be used in professional competitions.