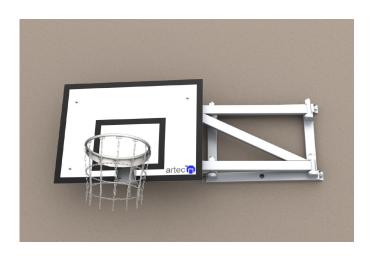

## RETRACTABLE BASKETBALL WALL CONSTRUCTION

SKU: 37655-2

- 0.90 m projection
- · Made of aluminum
- · Without basket and backboard

## RETRACTABLE BASKETBALL WALL CONSTRUCTION MADE OF ALUMINUM

The **retractable basketball stand for wall mounting** has a projection of 0.90 m. It is made of aluminum and has exceptional stability and durability.