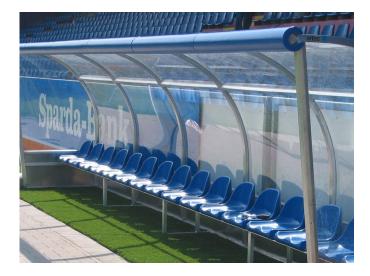

#### **ROOF PADDING AS ADDITIONAL EQUIPMENT FOR TEAM CABINS**

This additional **roof padding for team and coaches cabins** provides impact protection for the heads of players and coaches. This is because players and coaches often unconsciously jump upwards when celebrating a goal and can hit the edge of the roof of the team cabin and injure themselves. With the roof pad, the front edge of the team cabin is equipped with a soft foam, so that the risk of injury can be reduced.

This **practical additional equipment** upgrades our team cabins and provides you with additional safety.