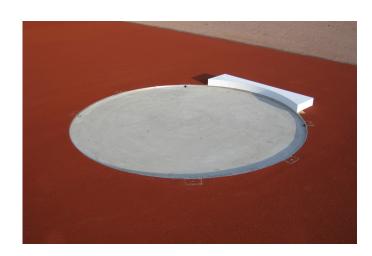

## ROBUST SHOT PUT CIRCLE AS PREFABRICATED CONCRETE UNIT

The **shot put circle (as prefabricated concrete unit)** has a diameter of 213.5 cm and has the following features:

- With pre-cast concrete base
- With 4 inspection shafts (attached to the circle)
- Made of special T-profiles
- Precisely bent to size
- Handicapped accessible design
- Trough-shaped tilting cover can be covered with plastic coating

The shot put circle is **certified by World Athletics**.

Please also have a look at other shot put products such as our <u>shot put toe boards</u> or shots.

Material Aluminum with precast concrete

**Profile** Special T-profile