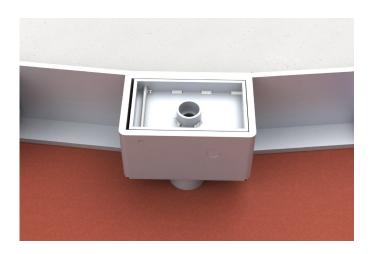

- Made of special T-profiles
- With welded-in struts, 2-parts
- · Precisely bent to size
- 4 inspection shafts for drainage
- Trough-shaped tilting cover, can be coated with plastic coating

As a manufacturer of sports equipment inform you about the DIN regulations for shot put circles! Please have a look at other products for shot put like the shot put toe boards or shot balls.