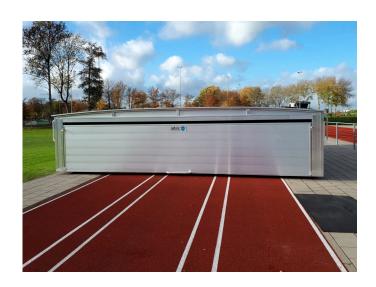

## STATIONARY SAFETY COVER FOR POLE VAULT LANDING AREAS

The **stationary safety cover for pole vault landing areas** is made of aluminum. The roof and side surfaces come with welded-in board profiles. By sealing the individual profiles, the cover is also **waterproof** and therefore weatherproof.