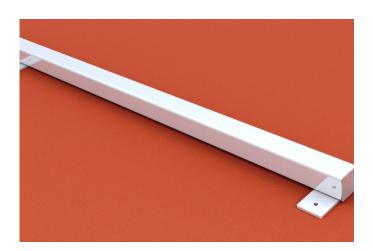

## STONE PUT TOE BOARD MADE OF ALUMINUM IN 4 M LENGTH

The **stone put toe board** made of aluminum is manufactured from a square profile with the dimensions  $80 \times 80$  mm and has a length of 4 m. This design meets the German Armed Forces standard and is suitable for training and practice facilities.

## Stone put toe board in German Armed Forces standard

For ground anchoring, the stone put toe board is equipped with **welded lugs**. The product is supplied including fastening material.

Material Aluminum