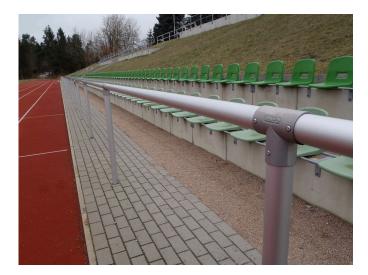

### **STRAIGHT BARRIER RAIL**

**SKU:** 45050

- Made of aluminum
- Round profile
- Weatherproof
- Length: 2.50 m

#### **STRAIGHT BARRIER RAIL**

The straight barrier rail is made of anodized aluminum. A round profile with a diameter of 60 mm and a wall thickness of 3 mm is used. The rail has an **length of 2.50 m**.