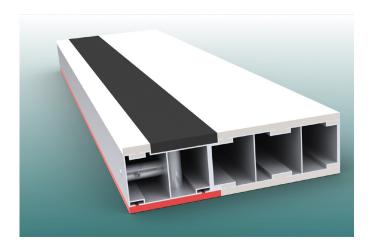

## TAKE-OFF BOARD AS TURNING BOARD, 2-FOLD USE

The **take-off board** as turning board is suitable for competition, training and school sports. Our take-off boards are very sure-footed due to a special technical bracing construction, thus reducing the risk of slipping. The take-off board is manufactured in Germany in the highest quality and has the following features:

- Dimension: 122 x 34 x 10 cm
- Suitable for use on both sides (white / white)
- · Basic profile made of aluminum
- Coated with hardened and UV-resistant track coating
- · With internal arresting device for bracing in the foundation trough
- The bracing as well as and removal of the bar is possible with a special key
- · Easy assembly and handling
- Scope of delivery including insertion profile