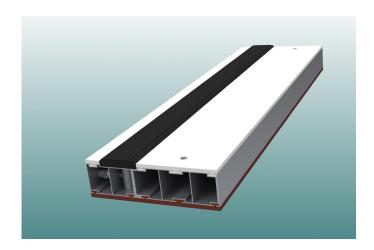

## TURNING BOARD WITH TRIPLE USE FROM THE MANUFACTURER

The **turning board** with triple use is certified by World Athletics and suitable for competition. It can also be used for training and school sports and can also be used as a blanking board. Our take-off boards are very sure-footed due to a special technical bracing construction, thus reducing the risk of slipping. The turning board is manufactured in Germany to the highest quality and has the following features:

- Dimension: 122 x 34 x 10 cm
- Suitable for use on both sides (white / red)
- · Basic profile made of aluminum
- Coated with hardened and UV-resistant raceway coating
- · With internal arresting device for bracing in the foundation trough
- The bracing as well as and removal of the bar is possible with a special key
- · Easy assembly and handling
- Scope of delivery includes insertion profile